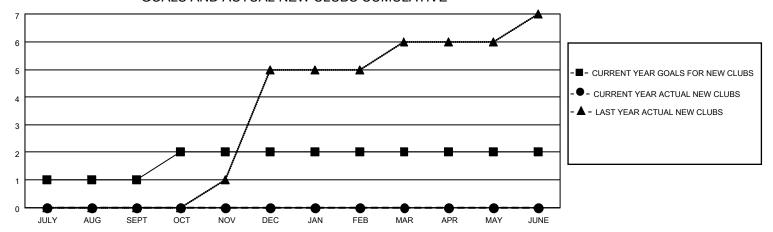

## GOALS AND ACTUAL NEW CLUBS CUMULATIVE

## MONTHLY MEMBERSHIP PROGRESS REPORT

LOCATION INDIA District 320 A Results as of: 7/31/2021

| Clubs         |               |             |               | Members               |                        |                         |                                                    |  |
|---------------|---------------|-------------|---------------|-----------------------|------------------------|-------------------------|----------------------------------------------------|--|
|               | RESULTS FOR   | R 2021-2022 |               | RESULTS FOR 2021-2022 |                        |                         |                                                    |  |
| QUARTER       | NEW CLUB GOAL | NEW CLUBS   | DROPPED CLUBS | QUARTER MEM           | BER GROWTH NET<br>GOAL | MEMBER GROWTH<br>ACTUAL | DROPPED<br>MEMBERS ACTUAL<br>(including transfers) |  |
| JULY/AUG/SEPT | 1             | 0           | 1             | JULY/AUG/SEPT         | 20                     | 145                     | 21                                                 |  |
| OCT/NOV/DEC   | 1             | 0           | 0             | OCT/NOV/DEC           | 20                     | 0                       | 0                                                  |  |
| JAN/FEB/MAR   | 0             | 0           | 0             | JAN/FEB/MAR           | 10                     | 0                       | 0                                                  |  |
| APR/MAY/JUNE  | 0             | 0           | 0             | APR/MAY/JUNE          | 10                     | 0                       | 0                                                  |  |