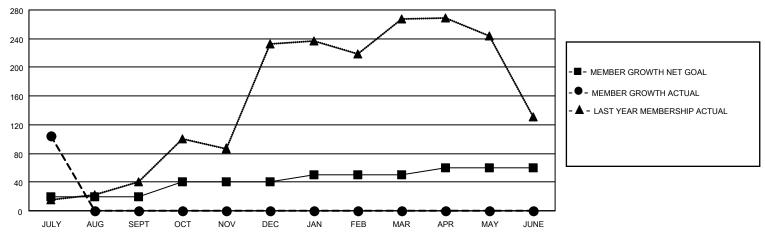

## GOALS AND ACTUAL MEMBERS CUMULATIVE

| DROPPED CLUBS: 1          |    | 22 CLUBS OF 72 ADDED 1 OR MORE<br>NEW MEMBERS | GENDER DISTRIBUTION  MALE 1,940 (73.32%) |              |       |
|---------------------------|----|-----------------------------------------------|------------------------------------------|--------------|-------|
| DROPPED MEMBERS           |    |                                               | FEMALE                                   | 706 (26.68%) |       |
| DECEASED                  | 0  | CLICK HERE FOR CUMULATIVE                     | TOTAL FAMILY UNIT MEMBERS                |              | 1,247 |
| CLUB CANCELLED U OTHER 21 |    | MEMBERSHIP DATA                               | FAMILY MEMBERS PAYING HALF               |              | 680   |
| TOTAL                     | 21 |                                               |                                          |              |       |

## MONTHLY MEMBERSHIP PROGRESS REPORT

LOCATION INDIA District 320 A Results as of: 7/31/2021

| Clubs         |               |             |               | Members               |                        |                         |                                                    |  |
|---------------|---------------|-------------|---------------|-----------------------|------------------------|-------------------------|----------------------------------------------------|--|
|               | RESULTS FOR   | R 2021-2022 |               | RESULTS FOR 2021-2022 |                        |                         |                                                    |  |
| QUARTER       | NEW CLUB GOAL | NEW CLUBS   | DROPPED CLUBS | QUARTER MEM           | BER GROWTH NET<br>GOAL | MEMBER GROWTH<br>ACTUAL | DROPPED<br>MEMBERS ACTUAL<br>(including transfers) |  |
| JULY/AUG/SEPT | 1             | 0           | 1             | JULY/AUG/SEPT         | 20                     | 145                     | 21                                                 |  |
| OCT/NOV/DEC   | 1             | 0           | 0             | OCT/NOV/DEC           | 20                     | 0                       | 0                                                  |  |
| JAN/FEB/MAR   | 0             | 0           | 0             | JAN/FEB/MAR           | 10                     | 0                       | 0                                                  |  |
| APR/MAY/JUNE  | 0             | 0           | 0             | APR/MAY/JUNE          | 10                     | 0                       | 0                                                  |  |